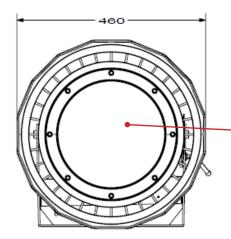

## **DIMENSIONS**

78 Cryers Road East Tamaki Auckland. NEW ZEALAND

phone: 64 9 272 5619

## **TECHNICAL SPECIFICATIONS**

| Total Power            | 180W                                                                   |  |  |
|------------------------|------------------------------------------------------------------------|--|--|
| LED Power              | 180W                                                                   |  |  |
| LED Chip Lumens        | 21,600lm                                                               |  |  |
| LED Chips              | LM80 3030                                                              |  |  |
| Fixture Lumens         | 19,455lm                                                               |  |  |
| Efficiency             | >108lm/W                                                               |  |  |
| Colour Temperature     | NW = 4000K<br>CW = 5000K                                               |  |  |
| Colour Rendering Index | Ra 70                                                                  |  |  |
| IP Rating              | IP65                                                                   |  |  |
| Life Span              | 50,000 hours                                                           |  |  |
| Operating Temperature  | -25°C ~ +45°C                                                          |  |  |
| Control                | Fixed/1-10V                                                            |  |  |
| Power Factor           | >0.95                                                                  |  |  |
| Input Voltage Range V  | 90-305V AC, 50/60Hz                                                    |  |  |
| Housing Colour         | Bronze                                                                 |  |  |
| Materials              | High quality die-casting Aluminium & High transmittance tempered glass |  |  |
| Classification         | Class I                                                                |  |  |
| Driver                 | Moons IP67 Driver                                                      |  |  |
| Weight                 | 12kg                                                                   |  |  |
| Dimensions             | 320mm D x 309mm H                                                      |  |  |