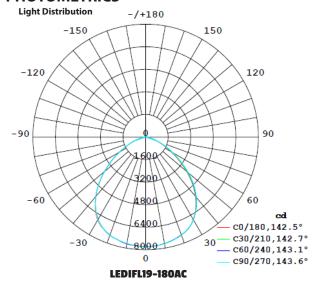

|  |  |
| Driver                 | Moons IP67 Driver                                                      |  |  |
| Weight                 | 12kg                                                                   |  |  |
| Dimensions             | 320mm D x 309mm H                                                      |  |  |

| CAT NO.          | COLOUR<br>TEMPERATURE | BEAM<br>ANGLE | OVERALL<br>HEIGHT<br>mm |
|------------------|-----------------------|---------------|-------------------------|
| LEDIFL19-180ACCW | 5000K                 | 120°          | 309                     |
| LEDIFL19-180ACNW | 4000K                 | 120°          | 309                     |











# **PRODUCT IMAGES**









## **PHOTOMETRICS**



## **DIMENSIONS**







78 Cryers Road East Tamaki Auckland. NEW ZEALAND

phone: 64 9 272 5619