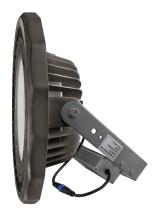

## **INDUSTRIAL LED HIGH BAY LIGHT – 180W**

This lightweight 180W LED high bay is easy to install and simple to adjust light angle once installed.

The perfect high bay light for applications like factories, gyms, wharves, advertising boards, buildings, parking lots and other places where a wide range of lighting is needed. Urban landscapes, engineering machinery and other places where highbays are needed.

## **TECHNICAL SPECIFICATIONS**

| Total Power            | 180W                                                                   |  |  |
|------------------------|------------------------------------------------------------------------|--|--|
| LED Power              | 180W                                                                   |  |  |
| LED Chip Lumens        | 21,600lm                                                               |  |  |
| LED Chips              | LM80 3030                                                              |  |  |
| Fixture Lumens         | 19,455lm                                                               |  |  |
| Efficiency             | >108lm/W                                                               |  |  |
| Colour Temperature     | NW = 4000K<br>CW = 5000K                                               |  |  |
| Colour Rendering Index | Ra 70                                                                  |  |  |
| IP Rating              | IP65                                                                   |  |  |
| Life Span              | 50,000 hours                                                           |  |  |
| Operating Temperature  | -25°C ~ +45°C                                                          |  |  |
| Control                | Fixed/1-10V                                                            |  |  |
| Power Factor           | >0.95                                                                  |  |  |
| Input Voltage Range V  | 90-305V AC, 50/60Hz                                                    |  |  |
| Housing Colour         | Bronze                                                                 |  |  |
| Materials              | High quality die-casting Aluminium & High transmittance tempered glass |  |  |
| Classification         | Class I                                                                |  |  |
| Driver                 | Moons IP67 Driver                                                      |  |  |
| Weight                 | 12kg                                                                   |  |  |
| Dimensions             | 320mm D x 309mm H                                                      |  |  |