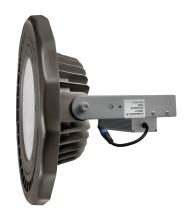

# **PRODUCT IMAGES**

## **INDUSTRIAL LED HIGH BAY LIGHT – 180W**

This lightweight 180W LED high bay is easy to install and simple to adjust light angle once installed.

The perfect high bay light for applications like factories, gyms, wharves, advertising boards, buildings, parking lots and other places where a wide range of lighting is needed. Urban landscapes, engineering machinery and other places where highbays are needed.