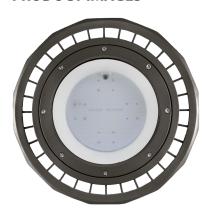

## **INDUSTRIAL LED HIGH BAY LIGHT – 180W**

This lightweight 180W LED high bay is easy to install and simple to adjust light angle once installed.

The perfect high bay light for applications like factories, gyms, wharves, advertising boards, buildings, parking lots and other places where a wide range of lighting is needed. Urban landscapes, engineering machinery and other places where highbays are needed.

## **TECHNICAL SPECIFICATIONS**

| Total Power            | 180W                                                                   |  |  |
|------------------------|------------------------------------------------------------------------|--|--|
| LED Power              | 180W                                                                   |  |  |
| LED Chip Lumens        | 21,600lm                                                               |  |  |
| LED Chips              | LM80 3030                                                              |  |  |
| Fixture Lumens         | 19,455lm                                                               |  |  |
| Efficiency             | >108lm/W                                                               |  |  |
| Colour Temperature     | NW = 4000K<br>CW = 5000K                                               |  |  |
| Colour Rendering Index | Ra 70                                                                  |  |  |
| IP Rating              | IP65                                                                   |  |  |
| Life Span              | 50,000 hours                                                           |  |  |
| Operating Temperature  | -25°C ~ +45°C                                                          |  |  |
| Control                | Fixed/1-10V                                                            |  |  |
| Power Factor           | >0.95                                                                  |  |  |
| Input Voltage Range V  | 90-305V AC, 50/60Hz                                                    |  |  |
| Housing Colour         | Bronze                                                                 |  |  |
| Materials              | High quality die-casting Aluminium & High transmittance tempered glass |  |  |
| Classification         | Class I                                                                |  |  |
| Driver                 | Moons IP67 Driver                                                      |  |  |
| Weight                 | 12kg                                                                   |  |  |
| Dimensions             | 320mm D x 309mm H                                                      |  |  |