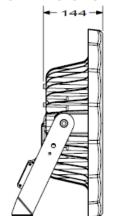

## **DIMENSIONS**

78 Cryers Road East Tamaki Auckland. NEW ZEALAND

phone: 64 9 272 5619

## **TECHNICAL SPECIFICATIONS**

| Total Power            | 180W                                                                   |  |  |
|------------------------|------------------------------------------------------------------------|--|--|
| LED Power              | 180W                                                                   |  |  |
| LED Chip Lumens        | 21,600lm                                                               |  |  |
| LED Chips              | LM80 3030                                                              |  |  |
| Fixture Lumens         | 19,455lm                                                               |  |  |
| Efficiency             | >108lm/W                                                               |  |  |
| Colour Temperature     | NW = 4000K<br>CW = 5000K                                               |  |  |
| Colour Rendering Index | Ra 70                                                                  |  |  |
| IP Rating              | IP65                                                                   |  |  |
| Life Span              | 50,000 hours                                                           |  |  |
| Operating Temperature  | -25°C ~ +45°C                                                          |  |  |
| Control                | Fixed/1-10V                                                            |  |  |
| Power Factor           | >0.95                                                                  |  |  |
| Input Voltage Range V  | 90-305V AC, 50/60Hz                                                    |  |  |
| Housing Colour         | Bronze                                                                 |  |  |
| Materials              | High quality die-casting Aluminium & High transmittance tempered glass |  |  |
| Classification         | Class I                                                                |  |  |
| Driver                 | Moons IP67 Driver                                                      |  |  |
| Weight                 | 12kg                                                                   |  |  |
| Dimensions             | 320mm D x 309mm H                                                      |  |  |