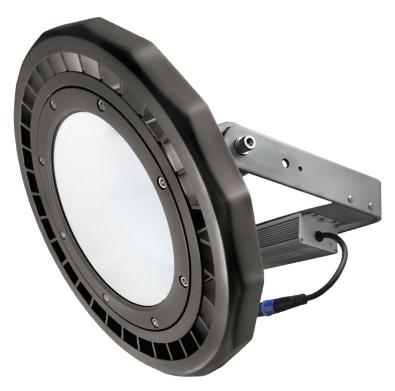

## **INDUSTRIAL LED HIGH BAY LIGHT – 180W**

This lightweight 180W LED high bay is easy to install and simple to adjust light angle once installed.

The perfect high bay light for applications like factories, gyms, wharves, advertising boards, buildings, parking lots and other places where a wide range of lighting is needed. Urban landscapes, engineering machinery and other places where highbays are needed.

# **PRODUCT IMAGES**