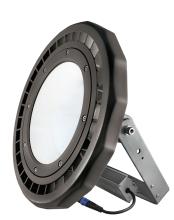

## **INDUSTRIAL LED HIGH BAY LIGHT – 180W**

This lightweight 180W LED high bay is easy to install and simple to adjust light angle once installed.

The perfect high bay light for applications like factories, gyms, wharves, advertising boards, buildings, parking lots and other places where a wide range of lighting is needed. Urban landscapes, engineering machinery and other places where highbays are needed.

## **TECHNICAL SPECIFICATIONS**

| Total Power            | 180W                                                                   |  |  |
|------------------------|------------------------------------------------------------------------|--|--|
| LED Power              | 180W                                                                   |  |  |
| LED Chip Lumens        | 21,600lm                                                               |  |  |
| LED Chips              | LM80 3030                                                              |  |  |
| Fixture Lumens         | 19,455lm                                                               |  |  |
| Efficiency             | >108lm/W                                                               |  |  |
| Colour Temperature     | NW = 4000K<br>CW = 5000K                                               |  |  |
| Colour Rendering Index | Ra 70                                                                  |  |  |
| IP Rating              | IP65                                                                   |  |  |
| Life Span              | 50,000 hours                                                           |  |  |
| Operating Temperature  | -25°C ~ +45°C                                                          |  |  |
| Control                | Fixed/1-10V                                                            |  |  |
| Power Factor           | >0.95                                                                  |  |  |
| Input Voltage Range V  | 90-305V AC, 50/60Hz                                                    |  |  |
| Housing Colour         | Bronze                                                                 |  |  |
| Materials              | High quality die-casting Aluminium & High transmittance tempered glass |  |  |
| Classification         | Class I                                                                |  |  |
| Driver                 | Moons IP67 Driver                                                      |  |  |
| Weight                 | 12kg                                                                   |  |  |
| Dimensions             | 320mm D x 309mm H                                                      |  |  |